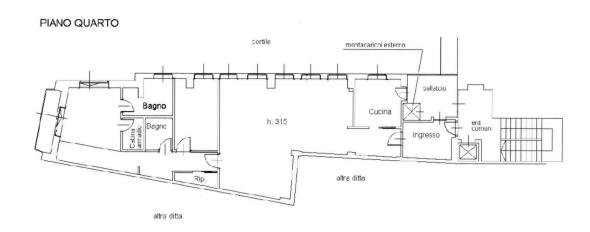

## **PLANIMETRY 1:**

## **DESCRIPTION:**

Sant'Ambrogio Area. In the historic heart of the city, a few meters from MM4 which connects directly with Linate airport, and within walking distance from MM1 and MM2 Cadorna. In a beautiful setting very quiet and bright, with pedestrian space recently renovated and green areas. In a stately building, 130 sqm apartment, 4° floor. Double entrance, large living area, kitchen, 2 double bedrooms, 2 bathrooms, walk-in closet, storage room, balcony. High standing furniture. Request € 1,650,000 + box. Annual expenses € 5,880(monthly expenses € 490). Energy class F.