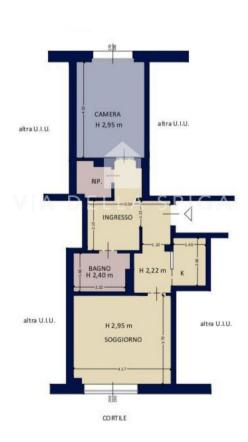

|
| Box           | Covered parking |

## **DESCRIPTION:**

Ad.ze Piazzale Principessa Clotilde Area. In stately building, elegant two-room apartment **bright** 3° floor, sqm 58. Entrance hall, living room with **large window** and interior courtyard, open kitchen in separate area, bedroom with view towards Corso di Porta Nuova, bathroom, laundry. Central heating and air conditioning. **Covered parking in the garage**. **Request € 615,000 + annual condo expenses € 3,500 approx** Energy class G. The apartment is located a few steps from Corso Como, one of the most lively areas of Milan, full of shops, restaurants and trendy clubs, and is well connected with the main points of interest in the city.



Frame the QRCODE to view the property on our website





## **PLANIMETRY 1:**