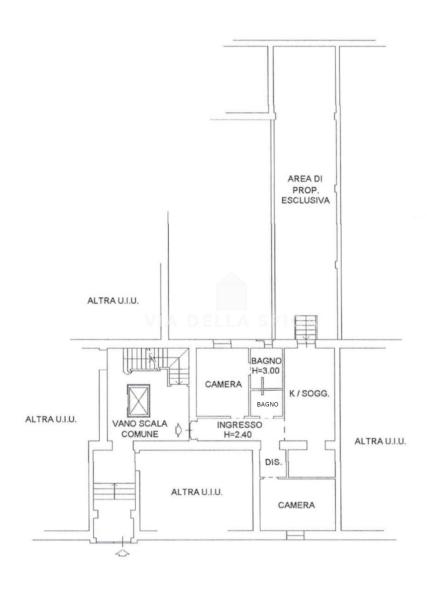

7          |
| N. local      | 3           |
| Bedrooms      | 2           |
| Bathrooms     | 2           |
| Energy rating | G           |
| Floor         | Garden      |
| Garden        | yes         |

## **DESCRIPTION:**

Porta Venezia Area. In Liberty building renovated with elegant common parts, bright garden floor apartment, 87 sqm. Entrance hall, living room with open kitchen, 2 bedrooms, 2 bathrooms. Property enriched by a garden of exclusive ownership, directly connected to the living room. Annual rent € 30,000 + annual expenses Energy class G. Very central and well served area, 10 minutes walk from the Duomo, Quadrilatero della moda and Parco Montanelli, connected with MM1 Porta Venezia and MM4.



Frame the QRCODE to view the property on our website





## **PLANIMETRY 1:**