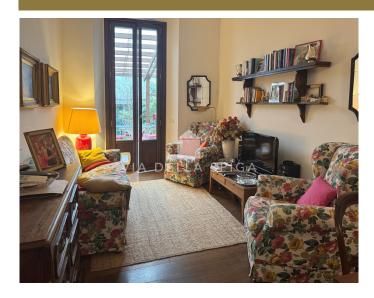

## **DESCRIPTION:**

Porta Venezia Area. In Liberty building renovated with elegant common parts, bright garden floor apartment, 87 sqm. Entrance hall, living room with open kitchen, 2 bedrooms, 2 bathrooms. Property enriched by a garden of exclusive ownership, directly connected to the living room. Annual rent € 30,000 + annual expenses Energy class G. Very central and well served area, 10 minutes walk from the Duomo, Quadrilatero della moda and Parco Montanelli, connected with MM1 Porta Venezia and MM4.