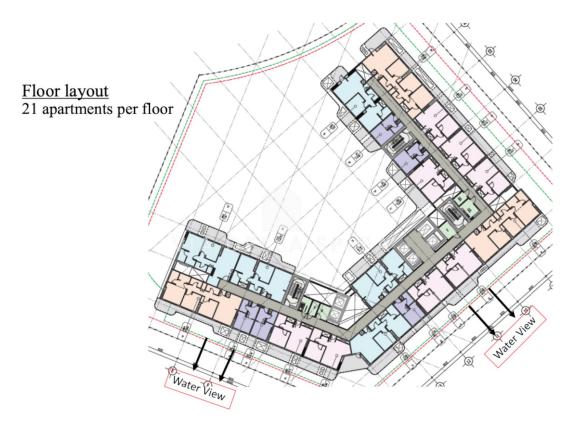

large green spaces and a **concierge active 24 hours on 24. The Club House**, the hub of sociality, completes the offer of a residential environment of excellence. The building is located opposite the water market. The Dubai government is launching a yacht club in this area. Proximity to the beach of Deira Islands, Centara and RIU hotel. It is 12 minutes from Dubai Hospital, 15 minutes from Dubai International Airport and 20 minutes from City Centre Deira.



Frame the QRCODE to view the property on our website



**PLANIMETRY 1:** 





Maurizia Serra s.r.l. - MAURIZIA SERRA / WONDERFUL HOUSES - P.iva e CF 09531990969 via T. Salvini, 10 - Milano +39 02 66661260 - info@viadellaspiga.info



**PLANIMETRY 2:** 







**PLANIMETRY 3:** 









**PLANIMETRY 4:** 





**PLANIMETRY 5:**