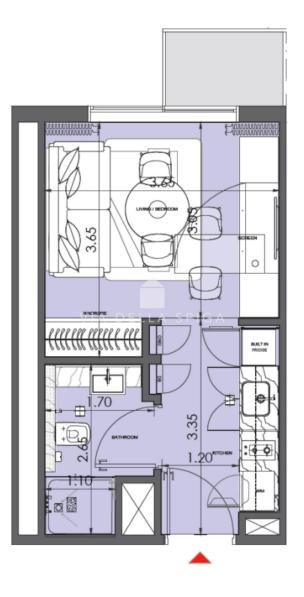

and international vision. In addition to the quality of living, **Azizi Wasel** offers a universe of exclusive services: coffee lounge, restaurant, gym, private cinema, children's play area, steam bath and sauna, games room, swimming pool, reserved parking, large green spaces and a **concierge active 24 hours on 24. The Club House**, the hub of sociality, completes the offer of a residential environment of excellence. The building is located opposite the water market. The Dubai government is launching a yacht club in this area. Proximity to the beach of Deira Islands, Centara and RIU hotel. It is 12 minutes from Dubai Hospital, 15 minutes from Dubai International Airport and 20 minutes from City Centre Deira.



Frame the QRCODE to view the property on our website



**PLANIMETRY 1:** 





Maurizia Serra s.r.l. - MAURIZIA SERRA / WONDERFUL HOUSES - P.iva e CF 09531990969 via T. Salvini, 10 - Milano +39 02 66661260 - info@viadellaspiga.info



**PLANIMETRY 2:** 







**PLANIMETRY 3:** 









**PLANIMETRY 4:** 





**PLANIMETRY 5:**