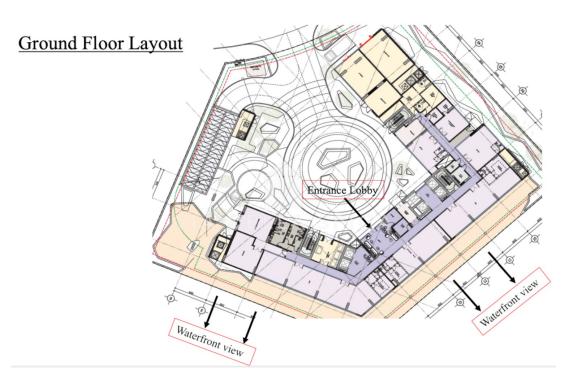

play area, steam bath and sauna, games room, swimming pool, reserved parking, large green spaces and a **concierge active 24 hours on 24. The Club House**, the hub of sociality, completes the offer of a residential environment of excellence. The building is located opposite the water market. The Dubai government is launching a yacht club in this area. Proximity to the beach of Deira Islands, Centara and RIU hotel. It is 12 minutes from Dubai Hospital, 15 minutes from Dubai International Airport and 20 minutes from City Centre Deira.



Frame the QRCODE to view the property on our website



**PLANIMETRY 1:** 





Maurizia Serra s.r.l. - MAURIZIA SERRA / WONDERFUL HOUSES - P.iva e CF 09531990969 via T. Salvini, 10 - Milano +39 02 66661260 - info@viadellaspiga.info



**PLANIMETRY 2:** 







**PLANIMETRY 3:** 









**PLANIMETRY 4:** 





**PLANIMETRY 5:**