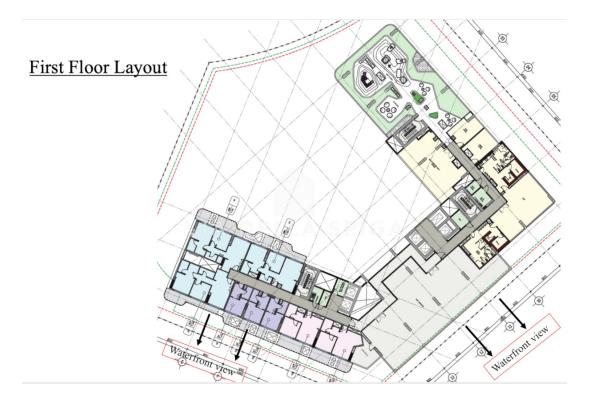

sauna, games room, swimming pool, reserved parking, large green spaces and a **concierge active 24 hours on 24. The Club House**, the hub of sociality, completes the offer of a residential environment of excellence. The building is located opposite the water market. The Dubai government is launching a yacht club in this area. Proximity to the beach of Deira Islands, Centara and RIU hotel. It is 12 minutes from Dubai Hospital, 15 minutes from Dubai International Airport and 20 minutes from City Centre Deira.



Frame the QRCODE to view the property on our website



**PLANIMETRY 1:** 





Maurizia Serra s.r.l. - MAURIZIA SERRA / WONDERFUL HOUSES - P.iva e CF 09531990969 via T. Salvini, 10 - Milano +39 02 66661260 - info@viadellaspiga.info



**PLANIMETRY 2:** 







**PLANIMETRY 3:** 









**PLANIMETRY 4:** 





**PLANIMETRY 5:**