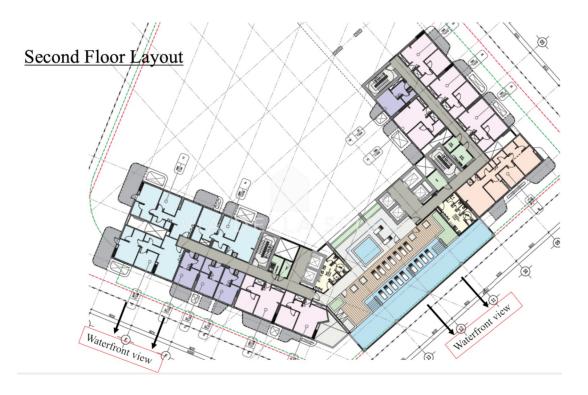

## **DESCRIPTION:**

Azizi Wasel - Three bedroom apartment. In the new residential project Azizi Wasel, icon of style and modernity in the heart of Dubai, available 28 four-room apartments from 125 sqm to 138 sqm. Entrance hall, large living area with balcony, open kitchen, 3 double bedrooms with balcony, walk-in closet, 3 bathrooms, laundry. Bright spaces, essential lines and fine finishes. Box. Request starting from AED 3,800,000 (€ 956,552.72 approx). Class in definition. Available from June 2027. This type of apartment represents the perfect synthesis between aesthetics, functionality and international vision. In addition to the quality of living, Azizi Wasel offers a universe of exclusive services: coffee lounge, restaurant, gym, private cinema, children's play area, steam bath and sauna, games room, swimming pool, reserved parking, large green spaces and a concierge active 24 hours on 24. The Club House, the hub of sociality, completes the offer of a residential environment of excellence. The building is located opposite the water market. The Dubai government is launching a yacht club in this area. Proximity to the beach of Deira Islands, Centara and RIU hotel. It is 12 minutes from Dubai Hospital, 15 minutes from Dubai International Airport and 20 minutes from City Centre Deira.