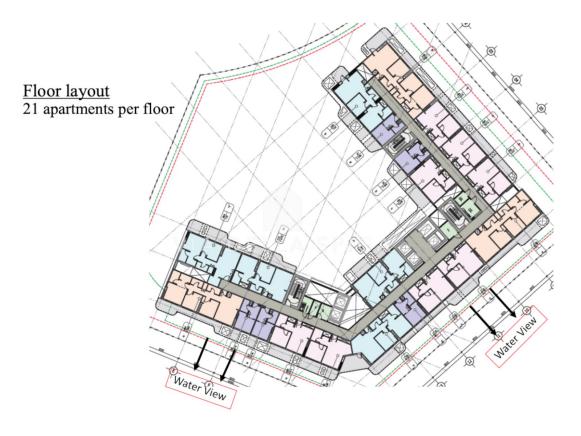

## **DESCRIPTION:**

Azizi Wasel - Three bedroom apartment. In the new residential project Azizi Wasel, icon of style and modernity in the heart of Dubai, available 28 four-room apartments from 125 sqm to 138 sqm. Entrance hall, large living area with balcony, open kitchen, 3 double bedrooms with balcony, walk-in closet, 3 bathrooms, laundry. Bright spaces, essential lines and fine finishes. Box. Request starting from AED 3,800,000 (€ 956,552.72 approx). Class in definition. Available from June 2027. This type of apartment represents the perfect synthesis between aesthetics, functionality and international vision. In addition to the quality of living, Azizi Wasel offers a universe of exclusive services: coffee lounge, restaurant, gym, private cinema, children's play area, steam bath and sauna, games room, swimming pool, reserved parking, large green spaces and a concierge active 24 hours on 24. The Club House, the hub of sociality, completes the offer of a residential environment of excellence. The building is located opposite the water market. The Dubai government is launching a yacht club in this area. Proximity to the beach of Deira Islands, Centara and RIU hotel. It is 12 minutes from Dubai Hospital, 15 minutes from Dubai International Airport and 20 minutes from City Centre Deira.