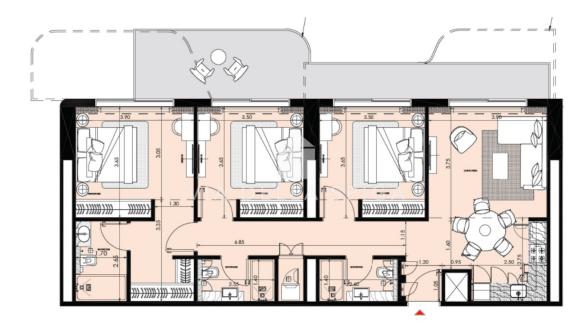

## **DESCRIPTION:**

Azizi Wasel - Three bedroom apartment. In the new residential project Azizi Wasel, icon of style and modernity in the heart of Dubai, available 28 four-room apartments from 125 sqm to 138 sqm. Entrance hall, large living area with balcony, open kitchen, 3 double bedrooms with balcony, walk-in closet, 3 bathrooms, laundry. Bright spaces, essential lines and fine finishes. Box. Request starting from AED 3,800,000 (€ 956,552.72 approx). Class in definition. Available from June 2027. This type of apartment represents the perfect synthesis between aesthetics, functionality and international vision. In addition to the quality of living, Azizi Wasel offers a universe of exclusive services: coffee lounge, restaurant, gym, private cinema, children's play area, steam bath and sauna, games room, swimming pool, reserved parking, large green spaces and a concierge active 24 hours on 24. The Club House, the hub of sociality, completes the offer of a residential environment of excellence. The building is located opposite the water market. The Dubai government is launching a yacht club in this area. Proximity to the beach of Deira Islands, Centara and RIU hotel. It is 12 minutes from Dubai Hospital, 15 minutes from Dubai International Airport and 20 minutes from City Centre Deira.

Frame the QRCODE to view the property on our website

PLANIMETRY 2:

**PLANIMETRY 3:** 