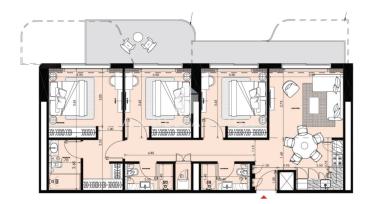

## **DESCRIPTION:**

Azizi Wasel - Three bedroom apartment. In the new residential project Azizi Wasel, icon of style and modernity in the heart of Dubai, available 28 four-room apartments from 125 sqm to 138 sqm. Entrance hall, large living area with balcony, open kitchen, 3 double bedrooms with balcony, walk-in closet, 3 bathrooms, laundry. Bright spaces, essential lines and fine finishes. Box. Request starting from AED 3,800,000 (€ 956,552.72 approx). Class in definition. Available from June 2027. This type of apartment represents the perfect synthesis between aesthetics, functionality and international vision. In addition to the quality of living, Azizi Wasel offers a universe of exclusive services: coffee lounge, restaurant, gym, private cinema, children's play area, steam bath and sauna, games room, swimming pool, reserved parking, large green spaces and a concierge active 24 hours on 24. The Club House, the hub of sociality, completes the offer of a residential environment of excellence. The building is located opposite the water market. The Dubai government is launching a yacht club in this area. Proximity to the beach of Deira Islands, Centara and RIU hotel. It is 12 minutes from Dubai Hospital, 15 minutes from Dubai International Airport and 20 minutes from City Centre Deira.

Frame the QRCODE to view the property on our website

PLANIMETRY 2:

**PLANIMETRY 3:** 