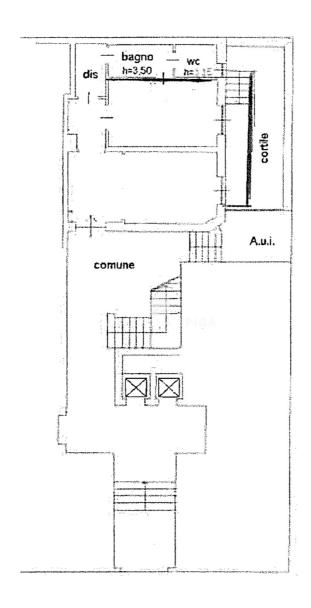

2

## Porta Venezia Area

**FEATURES:** 

Garden



## Property type Residential Brokerage Sell Surface (sqm) 60 N. local Bedrooms

1 **Bathrooms** 

Energy rating Floor Garden floor

20 mg for exclusive use

## **DESCRIPTION:**

Ad.ze Porta Venezia. New elegant renovation. In a period building with elegant common parts and concierge, bright apartment ground floor, 60 square meters. Entrance, living room, open kitchen, bedroom, bathroom. Property enriched by garden of 20 square meters for exclusive use, directly connected to the apartment. Request € 600,000. Energy class D. The interior photos are renderings.



Frame the QRCODE to view the property on our website





## **PLANIMETRY 1:**