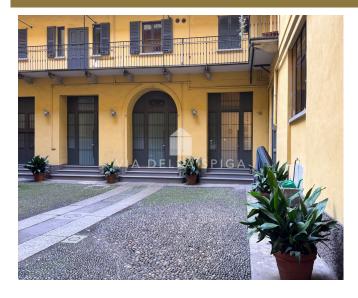

## **Viale Piave Area**

## **DESCRIPTION:**

Viale Piave Area. In a period building, **bright** and **quiet** apartment floor  $2^{\circ}$  sqm 82. Entrance, living room, kitchen, 2 bedrooms, 2 bathrooms. Semi-furnished. **Completely renovated**. Double exposure. Full day concierge. 4+4 contract. **Annual fee € 26,400** (monthly fee € 2,200) + **annual expenses € 2,400** (monthly expenses € 200). Energy class E.