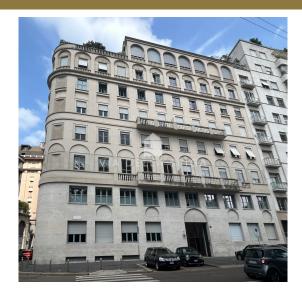

## Via Manin Area

## **DESCRIPTION:**

Via Manin Area. In a stately building of the early '900 with entrance facing the Montanelli gardens, elegant **bright** apartment 1° floor, 150 square meters. The entrance with a whole wall of fitted wardrobes, leads into the living area quite large and comfortable with **2 large windows** and where there is a full-height wardrobe to store coats. The sleeping area separated from the living room by a hallway where there are 2 double bedrooms, each with its own bathroom and fixed lockers up to the ceiling. On the right side of the kitchen well furnished and equipped with appliances **overlooking balcony** service, 3 / ironing room with independent bathroom. The property is completed by a cellar. **A concierge service is available during the day**. Central heating. **Annual fee € 46,800 (monthly fee € 3,900) + annual expenses € 4,500 ca (monthly expenses € 375 ca)** Energy class G. The apartment is available immediately is ideal for contract 4+4.