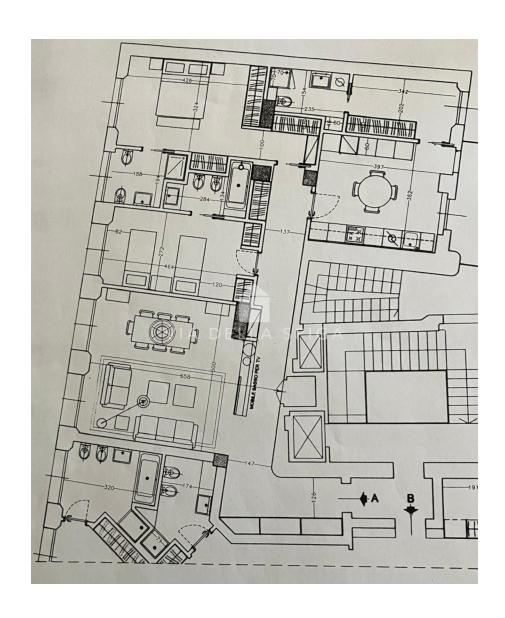

te large and comfortable with **2 large windows** and where there is a full-height wardrobe to store coats. The sleeping area separated from the living room by a hallway where there are 2 double bedrooms, each with its own bathroom and fixed lockers up to the ceiling. On the right side of the kitchen well furnished and equipped with appliances **overlooking balcony** service, 3 / ironing room with independent bathroom. The property is completed by a cellar. **A concierge service is available during the day**. Central heating. **Annual fee € 46,800 (monthly fee € 3,900) + annual expenses € 4,500 ca (monthly expenses € 375 ca)** Energy class G. The apartment is available immediately is ideal for contract 4+4.



Frame the QRCODE to view the property on our website





## **PLANIMETRY 1:**