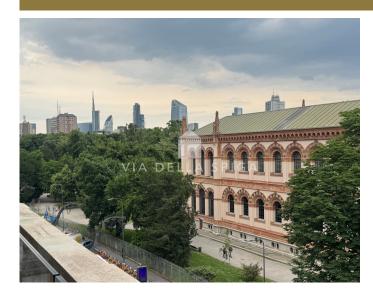

## **DESCRIPTION:**

Palestro Area. Address of absolute quality, with **suggestive view on the Indro Montanelli Gardens and skyline** of Milan. In an elegant period building, exclusive residence of representative 360 square meters, enchants with **spacious spaces and fine details**. The **bright** and well-distributed environments include a large living area, kitchen, refined dining room, master suite with walk-in closet, 2 additional double bedrooms, 3 elegant bathrooms, bedroom and service bathroom. **Triple exposure**. **Negotiation reserved our offices**. Energy class G.